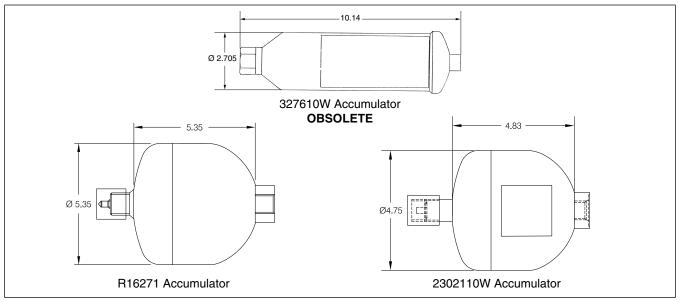

Please refer to Figure 1 below to determine if your winch has already been updated.

Figure 1: Accumulators